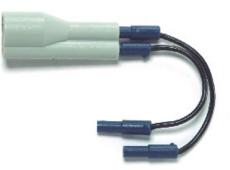

## **FEATURES:**

- ✓ Adapter attaches to Pomona Monolithic Series Oscilloscope Probes.
- ✓ Interfaces with Pomona's micro SMD grabbers
- ✓ Adapters provide electrical connection to probe tip and probe head grounding area
- Unal leads allows oscilloscope probe to attach to .025" (.64 mm) diameter posts.

Fits Pomona Oscilloscope Probe Models:

SP150B, 4550B, 5795A, 5800A, 5803A, 5806A, 5809A, 5812A, 5827, 6049A, 6069A, 6101A, 6102A, 6265, 6266

Fits Pomona clips:

All IC test Clips and SMD 5360, 5790, 6151, 6311, 6312, 6351, 6352, 6353, 6442, 6444, 6490